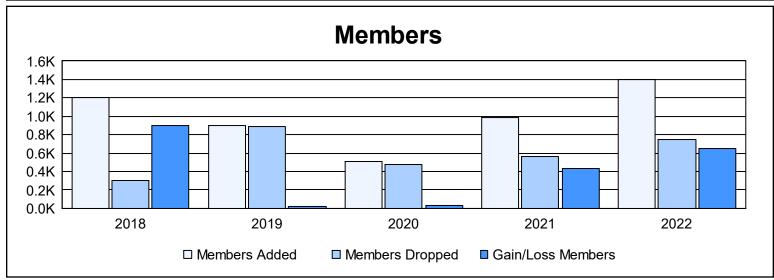

District 301A2 As of June 2022 Cumulative

| Year      | New<br>Clubs | Dropped<br>Clubs | Gain/<br>Loss<br>Clubs | New<br>Members | Charter<br>Members | Reinstate<br>Members | Transfer<br>Members | Total<br>Member<br>Added | Total<br>Members<br>Dropped | Gain/<br>Loss<br>Members |
|-----------|--------------|------------------|------------------------|----------------|--------------------|----------------------|---------------------|--------------------------|-----------------------------|--------------------------|
| 2017-2018 | 15           | 0                | 15                     | 541            | 639                | 24                   | 2                   | 1,206                    | 305                         | 901                      |
| 2018-2019 | 22           | 14               | 8                      | 368            | 511                | 23                   | 1                   | 903                      | 885                         | 18                       |
| 2019-2020 | 7            | 4                | 3                      | 324            | 166                | 15                   | 0                   | 505                      | 476                         | 29                       |
| 2020-2021 | 18           | 5                | 13                     | 543            | 433                | 12                   | 2                   | 990                      | 559                         | 431                      |
| 2021-2022 | 27           | 9                | 18                     | 567            | 779                | 43                   | 14                  | 1,403                    | 749                         | 654                      |
| Average   | 18           | 6                | 11                     | 469            | 506                | 23                   | 4                   | 1,001                    | 595                         | 407                      |