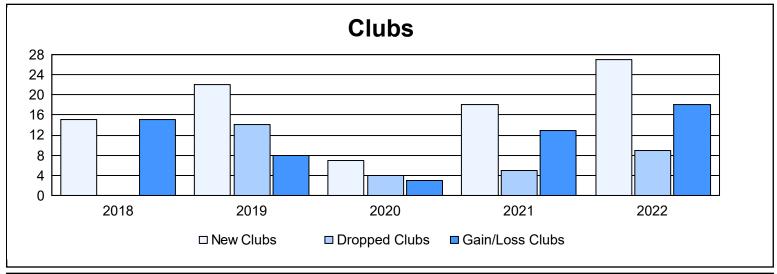

District 301A2 As of June 2022 Cumulative

| Year      | New<br>Clubs | Dropped<br>Clubs | Gain/<br>Loss<br>Clubs | New<br>Members | Charter<br>Members | Reinstate<br>Members | Transfer<br>Members | Total<br>Member<br>Added | Total<br>Members<br>Dropped | Gain/<br>Loss<br>Members |
|-----------|--------------|------------------|------------------------|----------------|--------------------|----------------------|---------------------|--------------------------|-----------------------------|--------------------------|
| 2017-2018 | 15           | 0                | 15                     | 541            | 639                | 24                   | 2                   | 1,206                    | 305                         | 901                      |
| 2018-2019 | 22           | 14               | 8                      | 368            | 511                | 23                   | 1                   | 903                      | 885                         | 18                       |
| 2019-2020 | 7            | 4                | 3                      | 324            | 166                | 15                   | 0                   | 505                      | 476                         | 29                       |
| 2020-2021 | 18           | 5                | 13                     | 543            | 433                | 12                   | 2                   | 990                      | 559                         | 431                      |
| 2021-2022 | 27           | 9                | 18                     | 567            | 779                | 43                   | 14                  | 1,403                    | 749                         | 654                      |
| Average   | 18           | 6                | 11                     | 469            | 506                | 23                   | 4                   | 1,001                    | 595                         | 407                      |